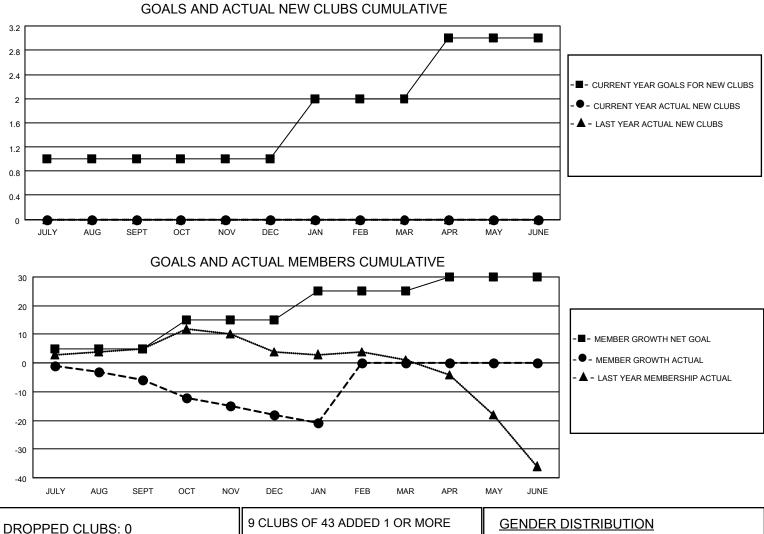

## LOCATION IOWA

**District 9 MC** 

Results as of: 1/31/2021

| Clubs                 |               |           |               | Members               |                        |                         |                                                    |  |  |
|-----------------------|---------------|-----------|---------------|-----------------------|------------------------|-------------------------|----------------------------------------------------|--|--|
| RESULTS FOR 2020-2021 |               |           |               | RESULTS FOR 2020-2021 |                        |                         |                                                    |  |  |
| QUARTER               | NEW CLUB GOAL | NEW CLUBS | DROPPED CLUBS | QUARTER               | BER GROWTH NET<br>GOAL | MEMBER GROWTH<br>ACTUAL | DROPPED<br>MEMBERS ACTUAL<br>(including transfers) |  |  |
| JULY/AUG/SEPT         | 1             | 0         | 0             | JULY/AUG/SEPT         | 5                      | 10                      | 14                                                 |  |  |
| OCT/NOV/DEC           | 0             | 0         | 0             | OCT/NOV/DEC           | 10                     | 10                      | 21                                                 |  |  |
| JAN/FEB/MAR           | 1             | 0         | 0             | JAN/FEB/MAR           | 10                     | 2                       | 5                                                  |  |  |
| APR/MAY/JUNE          | 1             | 0         | 0             | APR/MAY/JUNE          | 5                      | 0                       | 0                                                  |  |  |

| DROPPED CLUBS: 0 |    | 9 CLUBS OF 43 ADDED 1 OR MORE | GENDER DISTRIBUTION                                             |              |     |
|------------------|----|-------------------------------|-----------------------------------------------------------------|--------------|-----|
|                  |    | NEW MEMBERS                   | MALE                                                            | 723 (77.41%) |     |
|                  |    | 4                             | FEMALE                                                          | 211 (22.59%) |     |
| DROPPED MEMBERS  |    |                               |                                                                 |              |     |
| DECEASED         | 11 | CLICK HERE FOR CUMULATIVE     | TOTAL FAMILY UNIT MEMBERS<br>FAMILY MEMBERS PAYING HALF<br>DUES |              | 213 |
| CLUB CANCELLED   | 0  | MEMBERSHIP DATA               |                                                                 |              | 100 |
| OTHER            | 29 |                               |                                                                 |              | 109 |
| TOTAL            | 40 |                               |                                                                 |              |     |
|                  |    |                               |                                                                 |              |     |